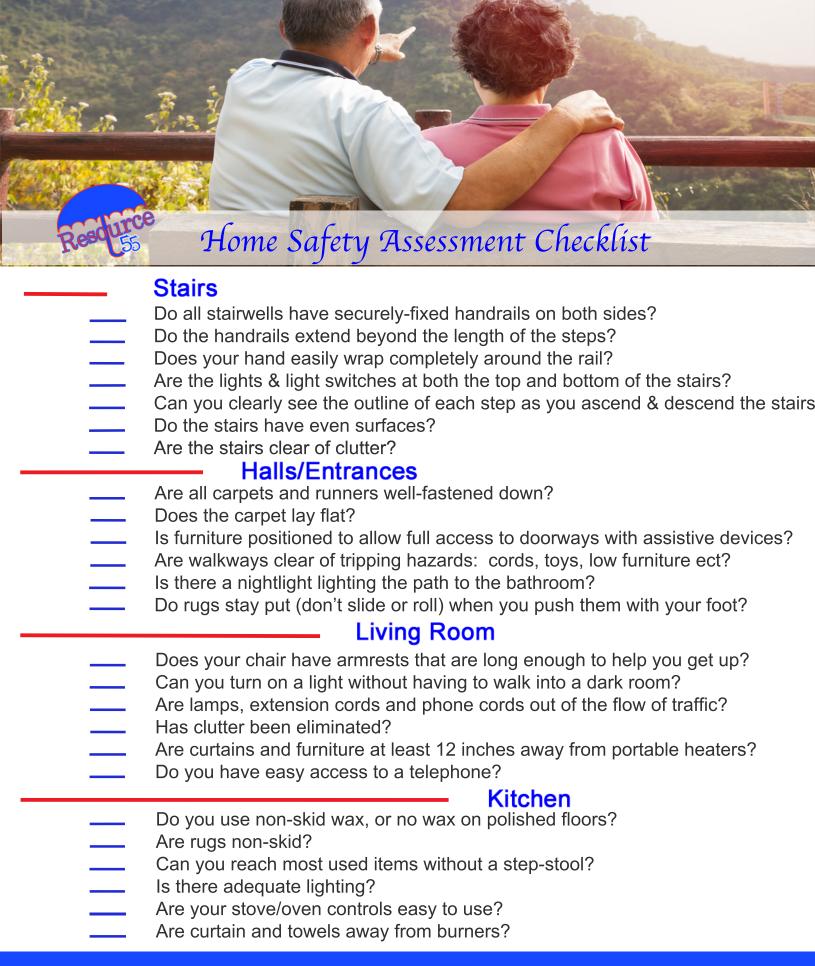

|   | Bathroom                                                                                                                                                                                                                                                                                                                   |
|---|----------------------------------------------------------------------------------------------------------------------------------------------------------------------------------------------------------------------------------------------------------------------------------------------------------------------------|
|   | Does the tub/shower have rubber non-skid mats or strips?  Do you have grab bars at the shower, tub and toilet?  Do you need a bath seat or bench?  Is the flooring safe?  Do the rugs have a non-skid backing?  Do you have a hot-water temperature regulator to prevent burns?  Can you get on and off the toilet easily? |
|   | —— Bedroom                                                                                                                                                                                                                                                                                                                 |
|   |                                                                                                                                                                                                                                                                                                                            |
|   | ———— Doorways/Entrances/Exterior                                                                                                                                                                                                                                                                                           |
|   | Do all home entrances have outdoor lights? Are walkways to the doors clear of debris, plants, cracks and holes? Are door sills low? Is a ramp needed? Are the outdoor stairs in good condition? Do the outdoor steps have a non-skid surface?                                                                              |
| = | Do you have an emergency exit plan? Are emergency telephone numbers listed near the phone? Do you have a system to manage medication?                                                                                                                                                                                      |